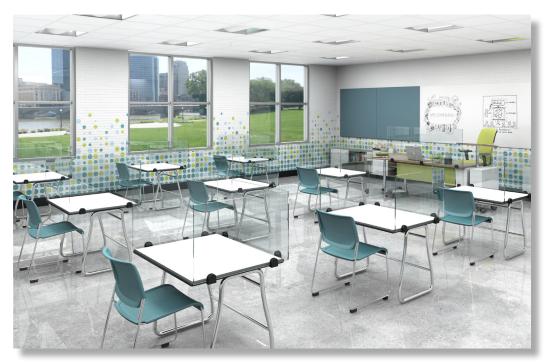

## **Student Desktop Dividers**

- > Custom Dividers can be configured to your specifications as you retro fit your rooms for returning students and faculty.
- > For use in:

Classroom Desking (student and teachers) Library Tables and Carrels Study Hall Desking and Tables

> Available Materials: (non-porous, anti-microbial or sanitizable)

Glass (clear, tinted, backpainted, laminated)

**CPS Porcelain** 

**Acousticor PET** 

Acrylic

> Sizes:

up to 60" wide up to 24" high (for sizes outside these parameters, please contact Corona Group)

> Multiple Mounting Options

Clamp On Through the Top Mount Through the Screen Mount and more