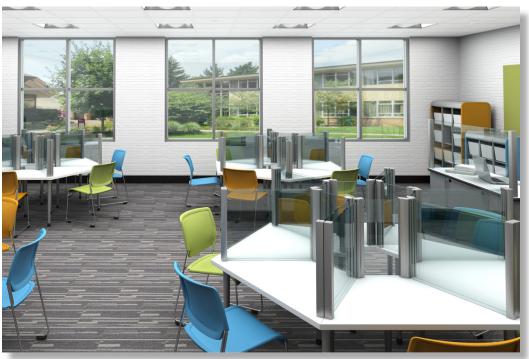

## **Student Desktop Dividers**

- > Custom Dividers can be configured to your specifications as you retro fit your rooms for returning students and faculty.
- > For use in:

Classroom Desking (student and teachers) Library Tables and Carrels Study Hall Desking and Tables

> Available Materials: (non-porous, anti-microbial or sanitizable)

Glass (clear, tinted, backpainted, laminated)

**CPS Porcelain** 

**Acousticor PET** 

Acrylic

> Sizes:

up to 60" wide up to 24" high (for sizes outside these parameters, please contact Corona Group)

> Multiple Mounting Options

Clamp On Through the Top Mount Through the Screen Mount and more